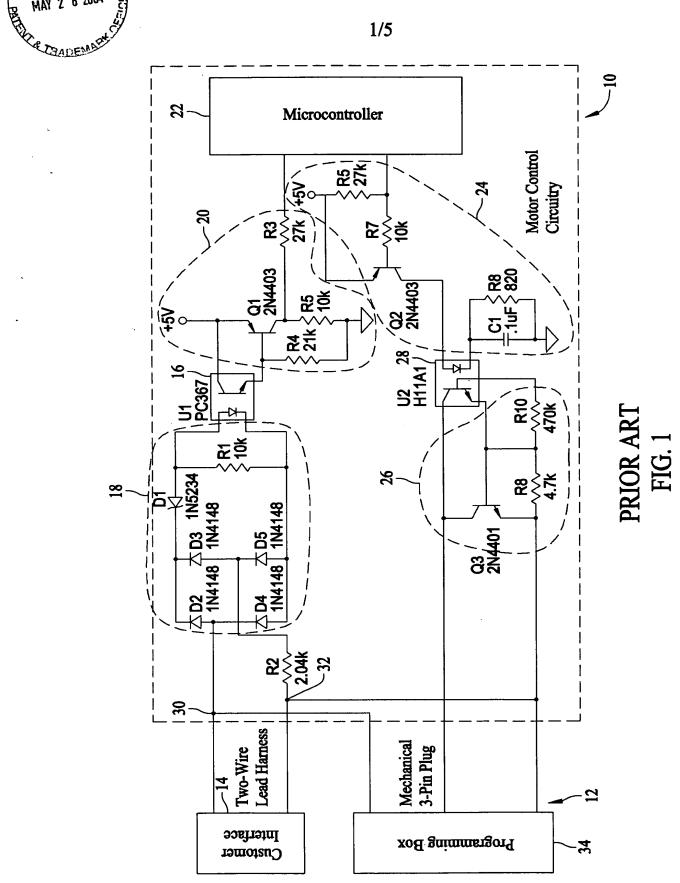

Inv.: Beifus, et al.; Serial No.: 09/681,718; Atty. Dkt. No.: 03DV-7119 Patrick W. Rasche; (314) 621-5070

OIPE

MAY 2 6 2004

1/5

Title: MOTOR CONTROL CIRCUIT; Inv.: Beifus, et al.; Serial No.: 09/681,718; Atty. Dkt. No.: 03DV-7119 Patrick W. Rasche; (314) 621-5070 MAY 2 6 2004 2/5 Microcontroller -8 Motor Control Circuitry R5 27k ⋩⋚⋛ Q1 2N4403 88 **₹** U2 5 H11A1 LM-U1 PC367 **を**検 1N5282 523<u>4</u> 15234 **‰**≷₹ 118 ij V 2 2 Two-Wire Lead Harness Interface Circuit 4 .89 3-Wire to 2-Wire